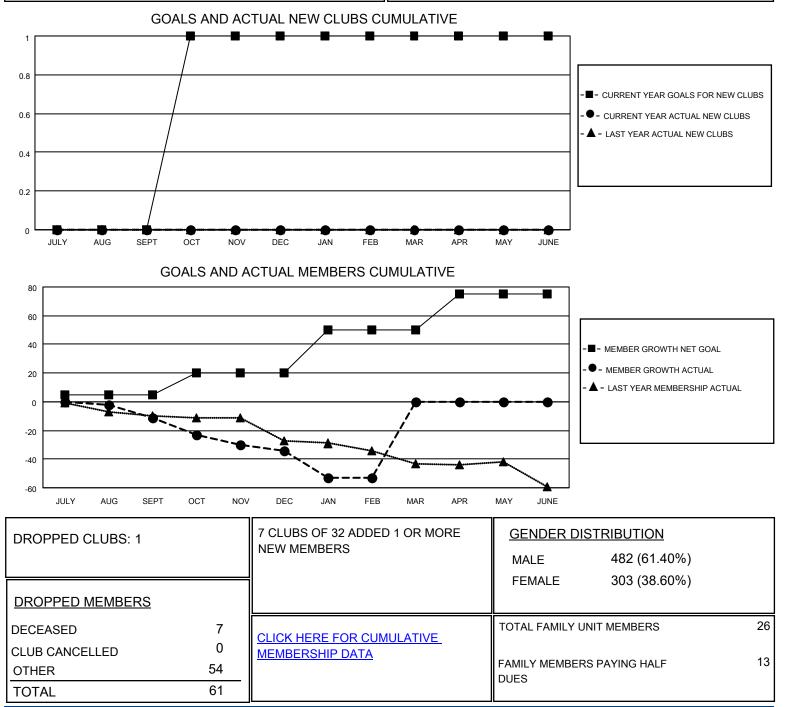

## LOCATION ICELAND

District 109 B

Results as of: 2/28/2021

| Clubs                 |               |           |               | Members               |                        |                         |                                                    |
|-----------------------|---------------|-----------|---------------|-----------------------|------------------------|-------------------------|----------------------------------------------------|
| RESULTS FOR 2020-2021 |               |           |               | RESULTS FOR 2020-2021 |                        |                         |                                                    |
| QUARTER               | NEW CLUB GOAL | NEW CLUBS | DROPPED CLUBS | QUARTER               | BER GROWTH NET<br>GOAL | MEMBER GROWTH<br>ACTUAL | DROPPED<br>MEMBERS ACTUAL<br>(including transfers) |
| JULY/AUG/SEPT         | 0             | 0         | 0             | JULY/AUG/SEPT         | 5                      | 6                       | 15                                                 |
| OCT/NOV/DEC           | 1             | 0         | 0             | OCT/NOV/DEC           | 15                     | 1                       | 23                                                 |
| JAN/FEB/MAR           | 0             | 0         | 1             | JAN/FEB/MAR           | 30                     | 4                       | 23                                                 |
| APR/MAY/JUNE          | 0             | 0         | 0             | APR/MAY/JUNE          | 25                     | 0                       | 0                                                  |